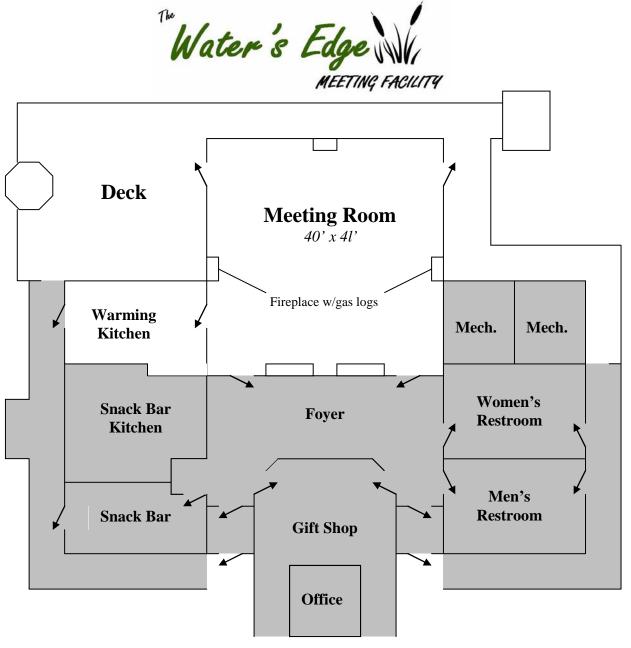

## SCHIEMIATIC

| Room<br>Specifications | Size      | Auditorium<br>Style | Classroom<br>Style | Banquet<br>Style | 6' x18"<br>Rectangular<br>Tables | 6' x 30"<br>Rectangular<br>Tables | 60"<br>Round<br>Tables | Chairs |
|------------------------|-----------|---------------------|--------------------|------------------|----------------------------------|-----------------------------------|------------------------|--------|
|                        |           |                     |                    | 72               |                                  |                                   |                        |        |
| Meeting Room           | 40' x 41' | 125 people          | 90 people          | people           | 30                               | 4                                 | 15                     | 150    |

Drawing not to scale

Un-shaded area is available to rent