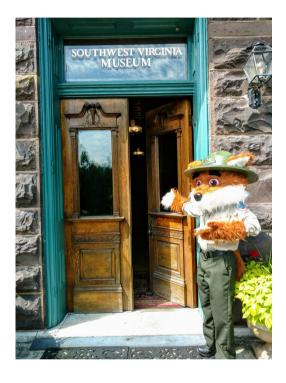

## Southwest Virginia Museum Historical State Park

## Junior Ranger Historian Activity Booklet

A National Historic Landmark, the Southwest Virginia Museum is in an 1890s stone Victorian mansion with an original oak interior. The museum's collection includes more than 60,000 pieces and state of the art exhibits that tell the story of the exploration and development of Southwest Virginia from the pioneer era of the 1700s to the mining "boom and bust" era of the late 1800s.