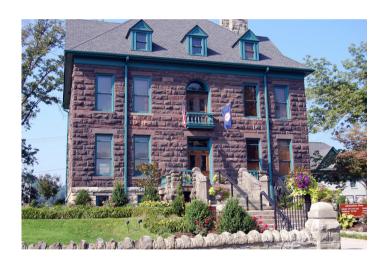

## Southwest Virginia Museum Historical State Park

## Junior Ranger Historian Activity Booklet

A National Historic Landmark, the Southwest Virginia Museum is in an 1890s stone Victorian mansion with an original oak interior. The museum's collection includes more than 60,000 pieces and state of the art exhibits that tell the story of the exploration and development of Southwest Virginia from the pioneer era of the 1700s to the mining "boom and bust" era of the late 1800s.