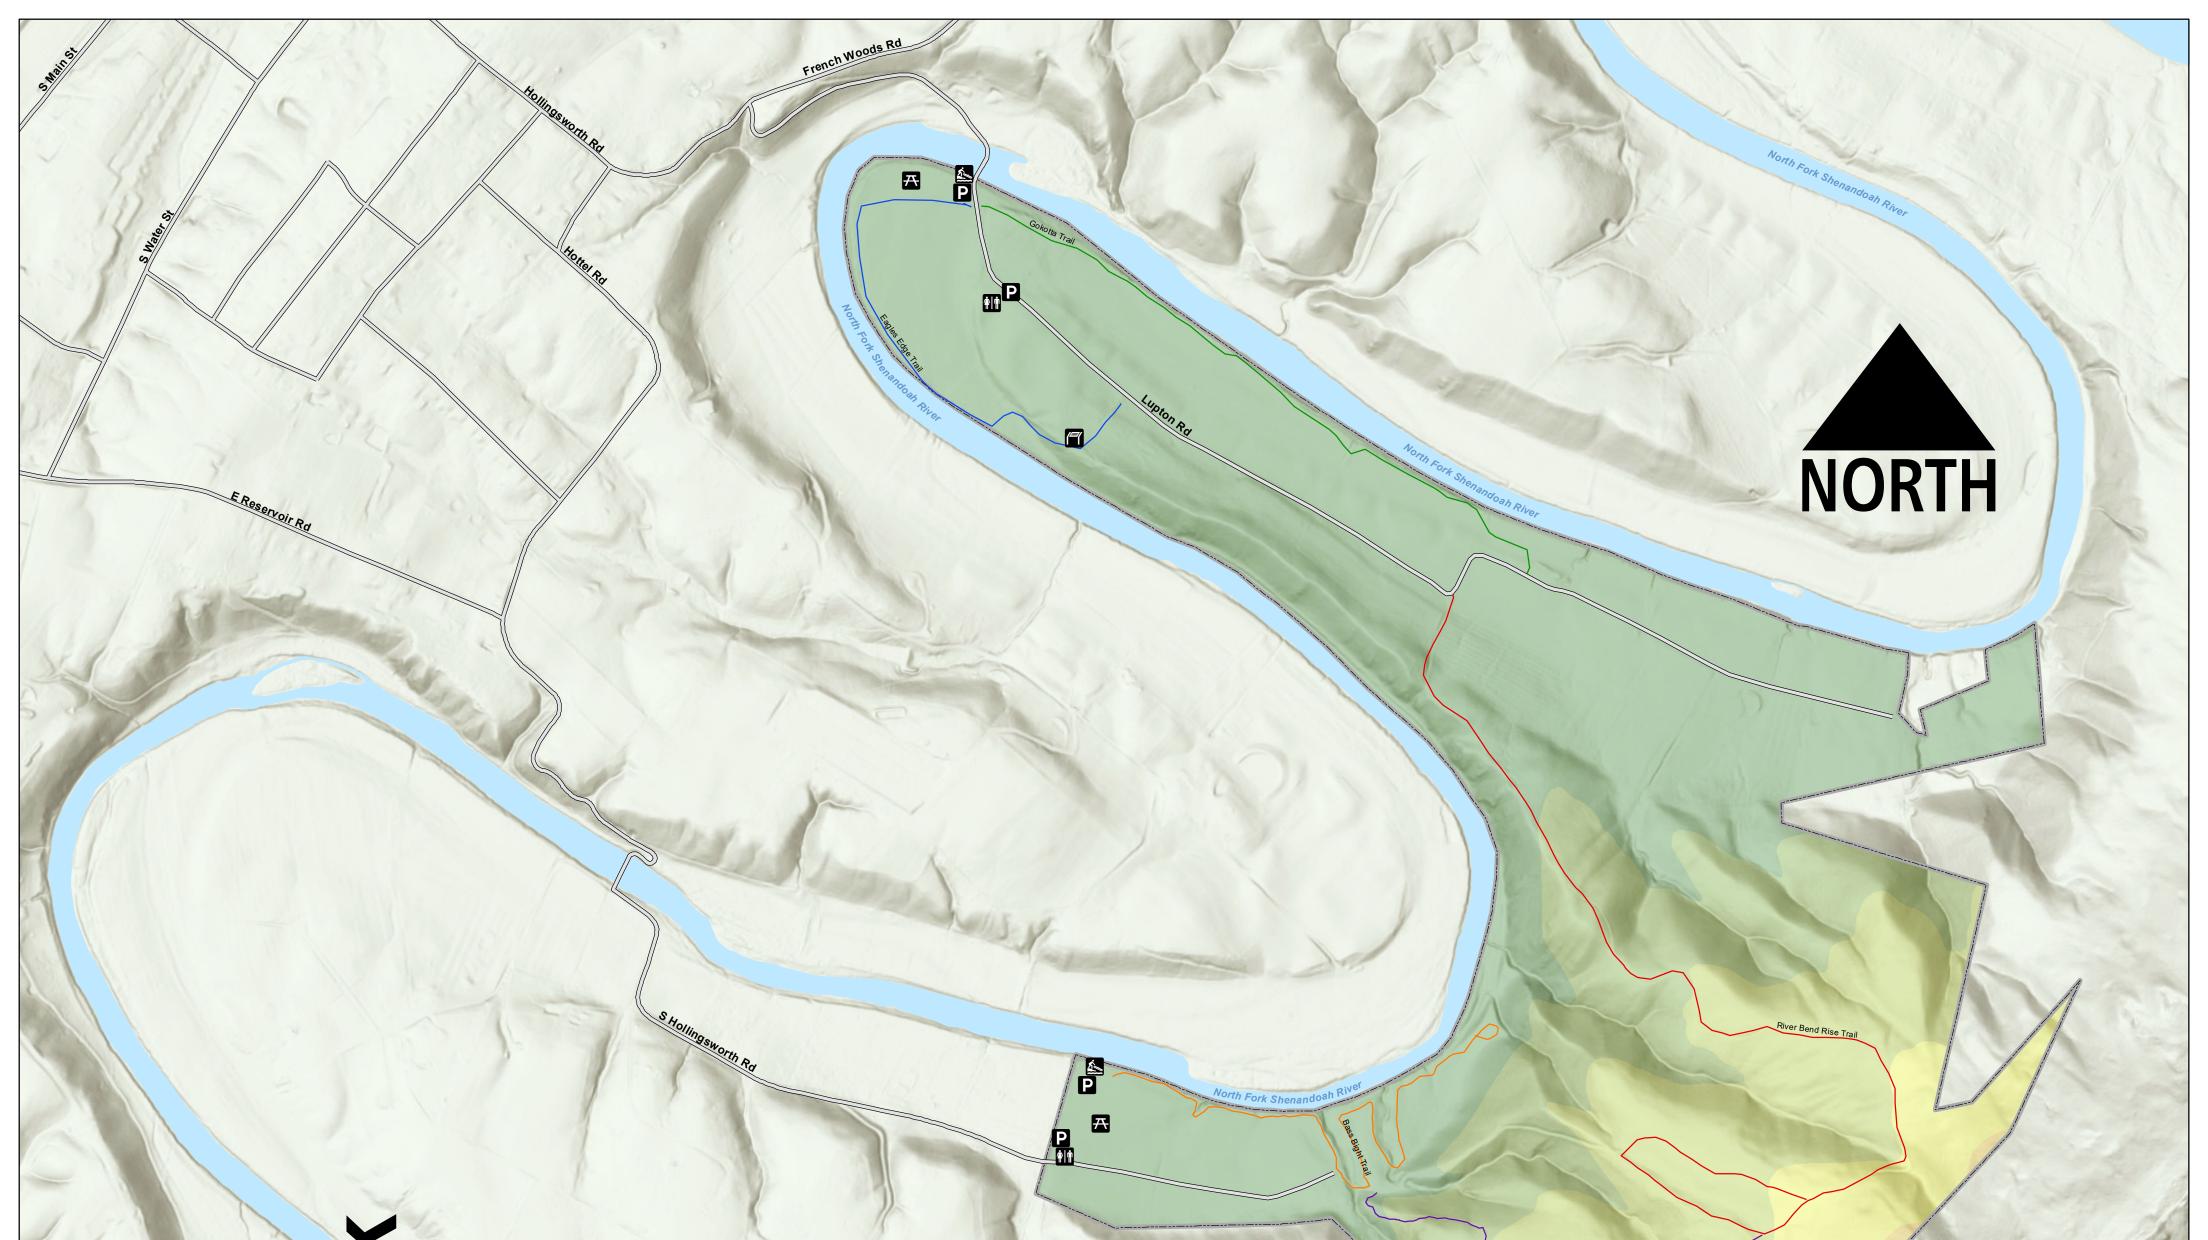

## Seven Bends State Park

North Fork Shenandoah K

## Trails

|   | Trail Name            | Mileage | Usage | Difficulty | Blaze Color |
|---|-----------------------|---------|-------|------------|-------------|
|   | Bass Bight Trail      | 0.9     | H,B   | •          | Orange      |
| B | Eagles Edge Trail     | 0.6     | H,B   |            | Blue        |
|   | Gokotta Trail         | 0.8     | H,B   | •          | Green       |
|   | Pawpaw Hollow Trail   | 1.0     | H,B   | •          | Purple      |
|   | Reservoir Trail       | 1.7     | H,B   |            | White       |
|   | River Bend Rise Trail | 1.6     | H,B   | •          | Red         |
|   | Stonecrop Ridge Trail | 1.1     | H,B   | •          | Pink        |
|   | Talus Trail           | 0.5     | H,B   | •          | Yellow      |
|   | 1100                  | 1 1912  | D D'L |            |             |

H = Hiking, B = Biking ● = Easy, ■ = Moderate, ◆ = Difficult

| Legend      |                   |  |                                   |  |  |  |  |
|-------------|-------------------|--|-----------------------------------|--|--|--|--|
|             | Interpretive Area |  | 600 - 800 ft. above sea level     |  |  |  |  |
| Ρ           | Parking           |  | 800 - 1,000 ft. above sea level   |  |  |  |  |
| Æ           | Picnic Area       |  | 1,000 - 1,200 ft. above sea level |  |  |  |  |
| <b>*</b>  † | Restrooms         |  | 1,200 - 1,400 ft. above sea level |  |  |  |  |

www.virginiastateparks.gov 1-800-933-7275

| 4 | Small Boat / Hand Launch | 1,400 - 1,600 ft. above sea level |
|---|--------------------------|-----------------------------------|
|   | □ Main Roads             | 1,600 - 1,800 ft. above sea level |
|   | Park Boundary            | 1,800 - 2,000 ft. above sea level |

| Miles |     |      |  |
|-------|-----|------|--|
| 0.25  | 0.5 | 0.75 |  |