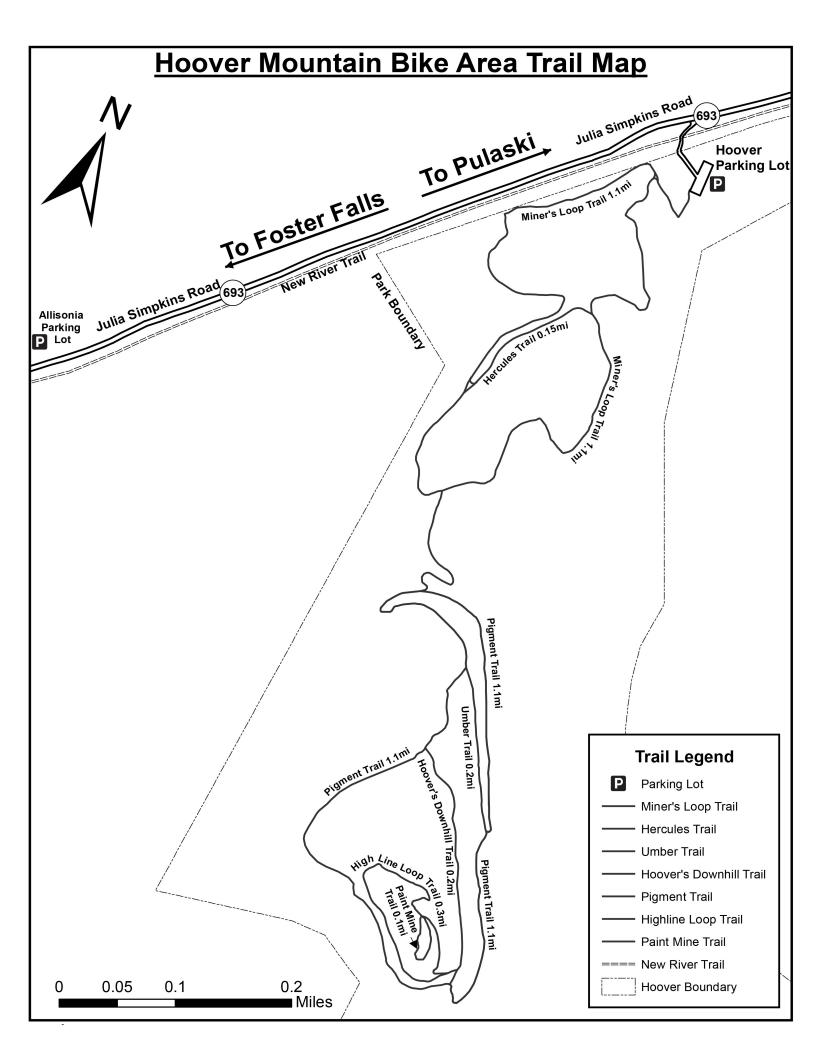

## Hoover Mountain Bike Complex

At New River Trail State Park

Welcome to New River Trail: Hoover Mountain Bike Area. We hope that you enjoy the trails in the complex. We have done our best to construct our trails to create a unforgettable adventure.

- Three miles of mountain bike trail no horses or golf carts on this section of trail.
- Six trails include two trails that are rated easy and four trails that are rated moderate. The complex includes five trail loops.
- Park is open dawn until dusk.
- · Parking fee: \$7/car (Good park wide on day of purchase).