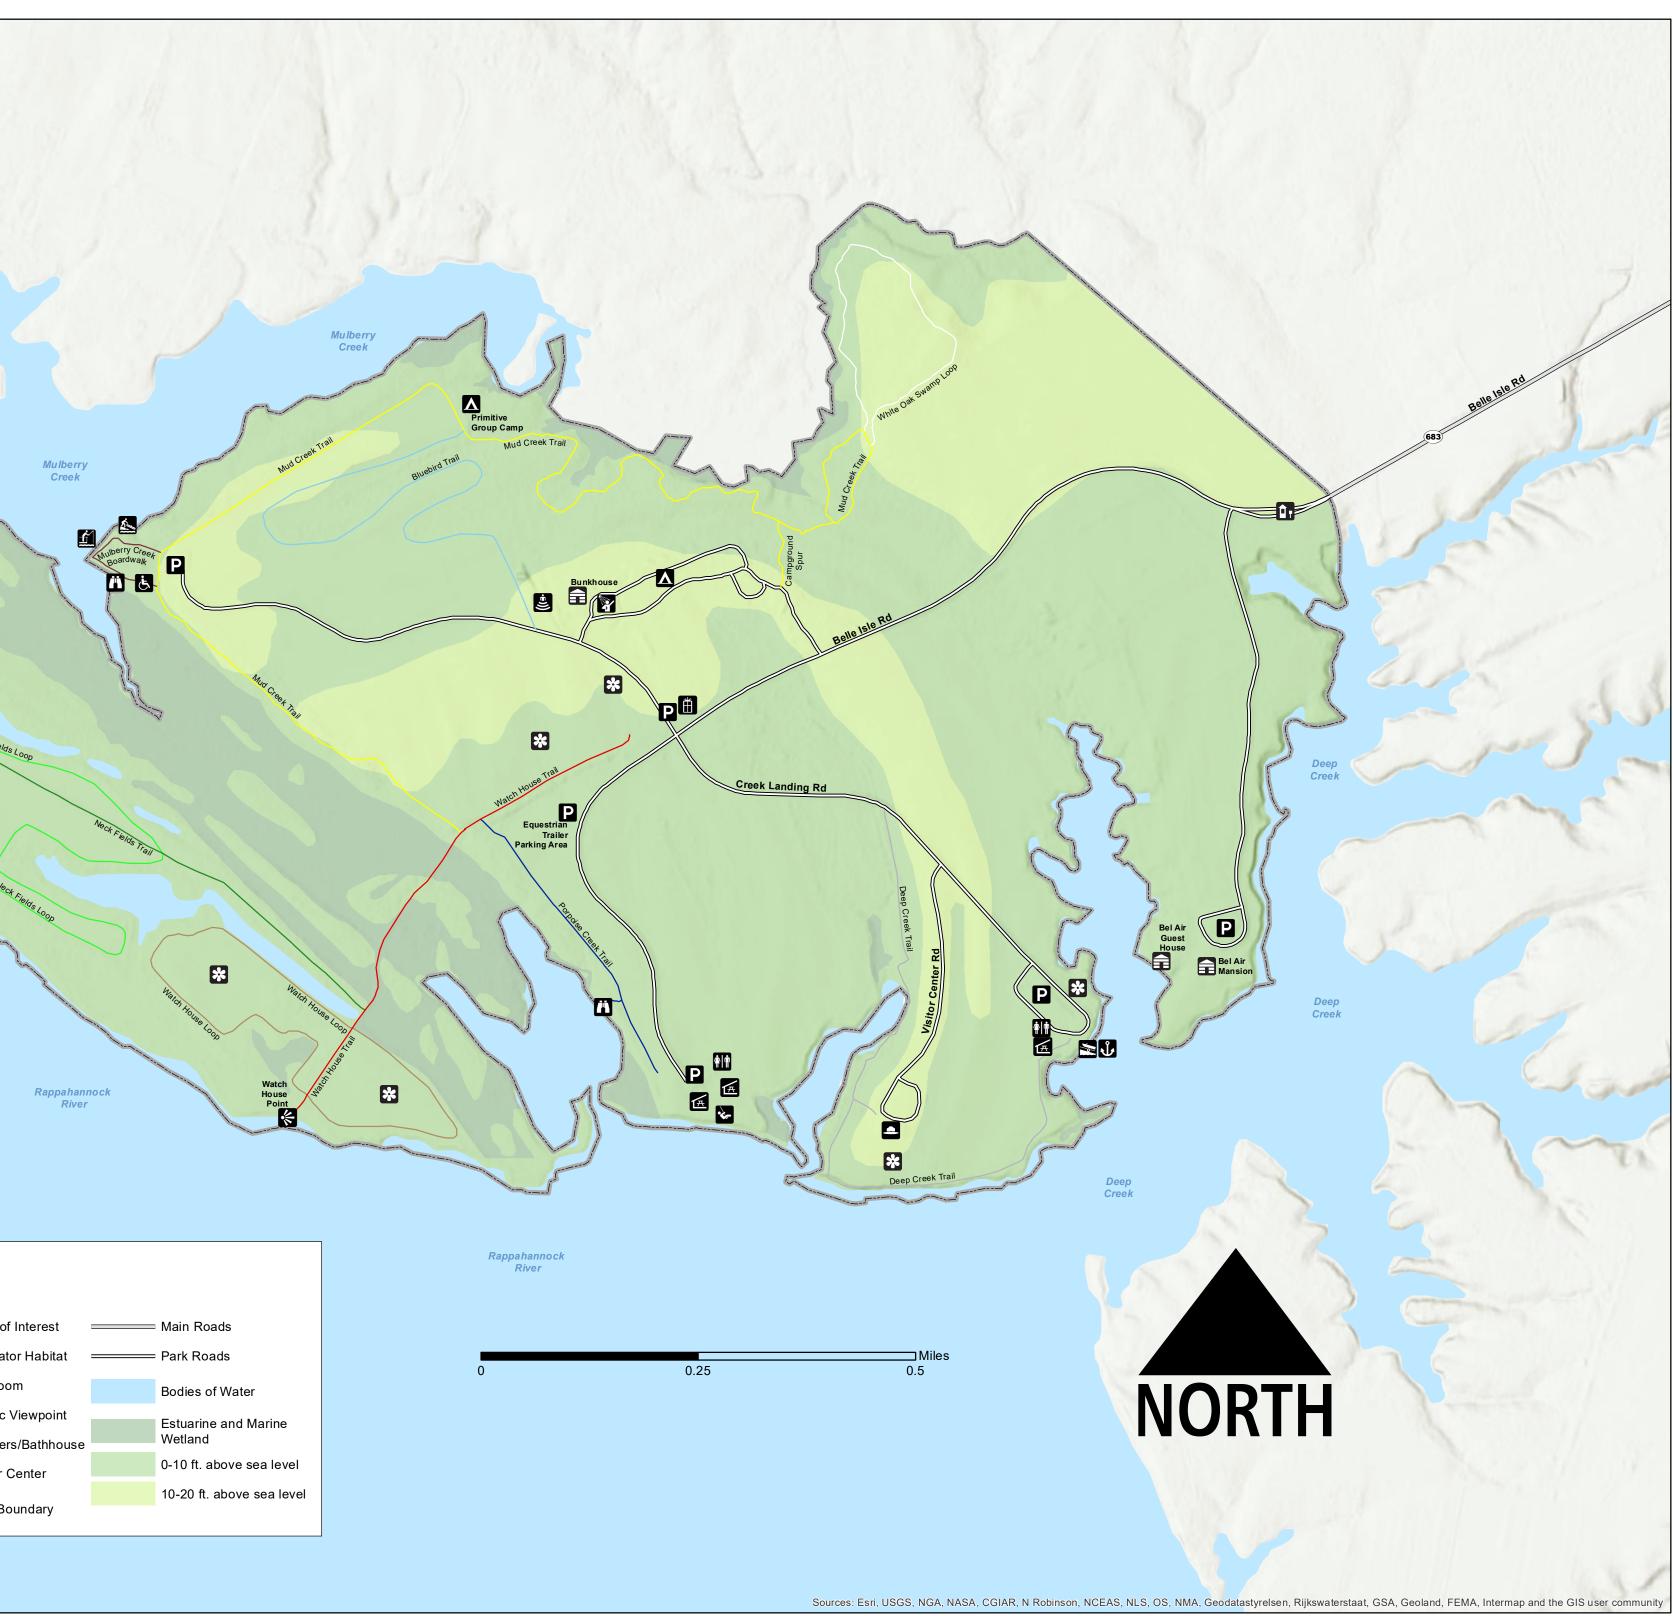

www.virginiastateparks.gov 1-800-933-7275

Brewer's Point

Ġ

•≡ )))

Ů

凿

Δ

ÛŢ

Accessible

Boat Dock

Boat Launch

Camp Store

Campground

**Contact Station** 

Amphitheater

\*

Rappahannock River

Brewer's Point Canoe-In Campground

Rappahannock River

Park State (1) 0 e

## Trails

Mulberry Creek

| Trail Name               | Mileage | Usage | Difficulty |
|--------------------------|---------|-------|------------|
| Bluebird Trail           | 0.9     | H,B,E | •          |
| Brewer's Trail           | 0.5     | H,B,E | •          |
| Deep Creek Trail         | 0.9     | H,B,E | •          |
| Mud Creek Trail          | 1.9     | H,B,E | •          |
| Mulberry Creek Boardwalk | 0.2     | H,B   | •          |
| Neck Fields Trail        | 1.2     | H,B,E | •          |
| Neck Fields Loop         | 1.2     | H,B,E | •          |
| Porpoise Creek Trail     | 0.4     | H,B,E | •          |
| Watch House Loop         | 1.0     | H,B,E | •          |
| Watch House Trail        | 0.6     | H,B,E | •          |
| White Oak Swamp Loop     | 0.6     | H,B,E | •          |
| Campground Spur Trail    | 0.1     | H,B   | •          |
|                          |         |       |            |

H = Hiking, B = Biking, E = Equestrian = Easy

Lime Green Dark Blue Tan Red White Yellow Legend

Blaze Color

Light Blue

Purple

Silver

Yellow

Burgundy Forest Green

<u>f</u> Fishing Pier \* Point of Interest Hand Launch/Small \* Pollinator Habitat Boat Launch **\***|† Restroom Lodging **※** Scenic Viewpoint Overlook Wetland **~** Showers/Bathhouse Ρ Parking Visitor Center Æ Picnic Shelter ••-Park Boundary Playground