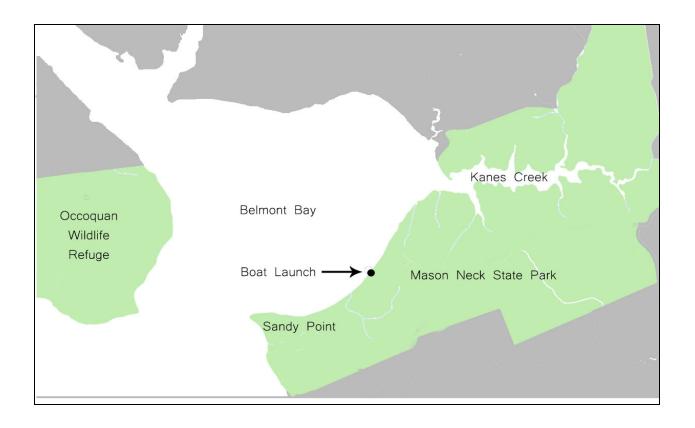

## Canoe/Kayak:

- Rental boats are allowed only within Belmont Bay and Kanes Creek. The outer edge of Belmont Bay is defined by Sandy Point and Massey Point. Please see map for details.
- Boats and equipment must be returned one hour prior to closing of the Office/Visitor Center.
- Late returns will be charged according to rental rates.
- People 16 years and older fishing from any boat need a valid Virginia or Maryland Freshwater Fishing License.