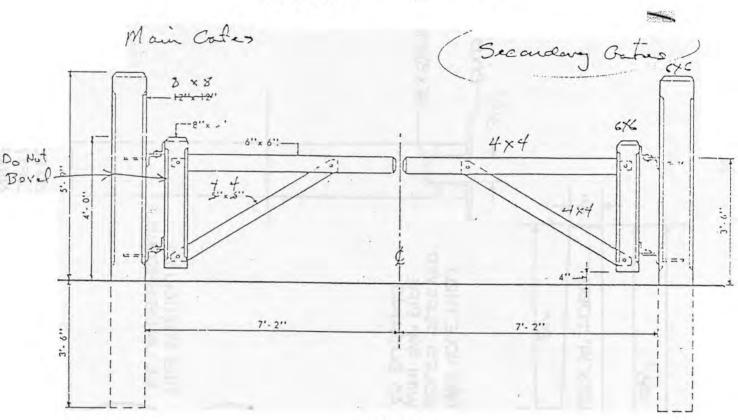

3" X 'Y TUBE 24" 48" 12"RD-HKS + 114" HINGE PIN HERE ..+8 (2) SLEEVED HOLES 0 96 ō 1 Hylis SET COUARS 10"XB"X 1/4"TUBE-(I-WELDEDON, I-FIELD WELDED BY CUSTOMER) ō (1) SATROUNDCR.S.-10" ALS/16 HOLE (1) 13/16 ROUND CRS-48 APPROX 160# 2 2" HRS.R. 4 0 STOCK WELDED 34 SET COLLAR WELDED ON BALLAST A" R. EACH END GROUND SMOOTH

NOT TO SCALE

FIND OF ARM BALLASTED FOR

PIVOT & LOCKING PIN WITH

THE JOINTS WELDED SOUD

· ALL EDGES DE-BURRED

BALANCE FEASE OF LIFTING, BUT. NOT. RAPID UPSWING.

Here is an "old mand-by" type of gateneat in appearance and thoroughly practicalbut with a new twist. Instead of the rail post pivoting on a base pin, this one swings on two in-line brackets lung on each 12x12" columns.

Should move freely in all weather.

Locking may be by hasp or chain where the rails meet.



ELEVATION



PLAN



**Appendix XXII: Green Pages** 

## **Information and Technical Assistance**

Accokeek Foundation 3400 Bryan Point Road Accokeek, MD 20607 Tel (301) 283-2113 Fax (301) 283-2049

Advisory Council on Historic Preservation 1100 Pennsylvania Ave., NW, # 809 Washington, DC 20240 Tel (202) 786-0503

American Farmland Trust 1920 N. Street, NW \$400 Washington, D.C. 20036 Tel (202) 659-5170

American Hiking Society
Silver Spring, MD
Tel (301) 565-6704
URL http://www.americanhiking.org

Appalachian Trail Conference P.O. Box 807 Harpers Ferry, WV 25425-0807 Tel (304) 535-6331

US Army Corps of Engineers Baltimore District Office P.O. Box 1715 Baltimore, MD 21203

(304) 535-2667

Tel (410) 962-2809 Fax (410) 962-3660

Fax

URL http://www.nab.usace.army.mil

US Army Corps of Eng