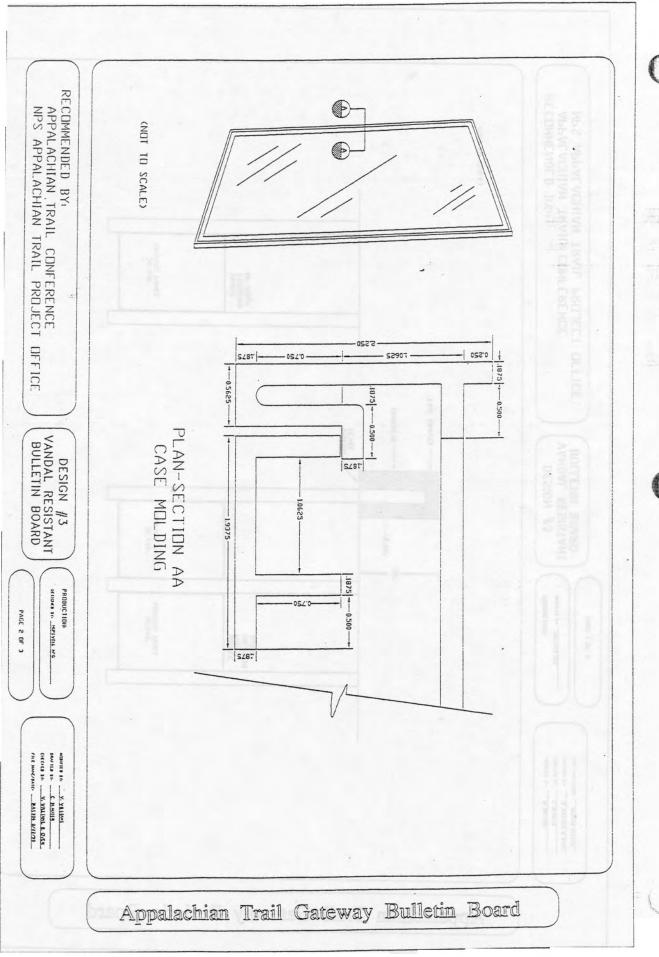

| \$5.00           |  |
| as needed | galvanized nails to attach wood shakes on roof                                                                                 | \$5.00           |  |
| 12        | 60-pound bags of ready-mix concrete (optional; can be poured dry or wet around base of support posts to add stability)         | \$35.00          |  |
| 8         | 12" bridge spikes or lag bolts (optional; can be pounded or nailed near base of support posts, below grade, to add stability)  | \$5.00           |  |

Total Cost:

\$1000.00

note: costs are estimates only; prices may vary significantly by locale

note: larger-dimension lumber may have to be special-ordered from a sawmill



(

Appalachian Trail Gateway Bulletin Board



Appalachian Trail Gateway Bulletin Board





# Materials List Vandal-Resistant Bulletin Board Design #3

## Single Upright Panel Bulletin Board

| # Needed | <u>Material</u>                                        |               | Approximate Cost |
|----------|--------------------------------------------------------|---------------|------------------|
| 1        | 36" x 48" single standard upright panel bulletin board |               | \$800.00         |
| 12       | 60-pound bags of ready-mix concrete                    |               | \$35.00          |
|          |                                                        | - Total Cost: | \$835.00         |

or:

## Double Upright Panel Bulletin Board

| # Needed | Material                                      | Approximate Cost |           |  |
|----------|--------------------