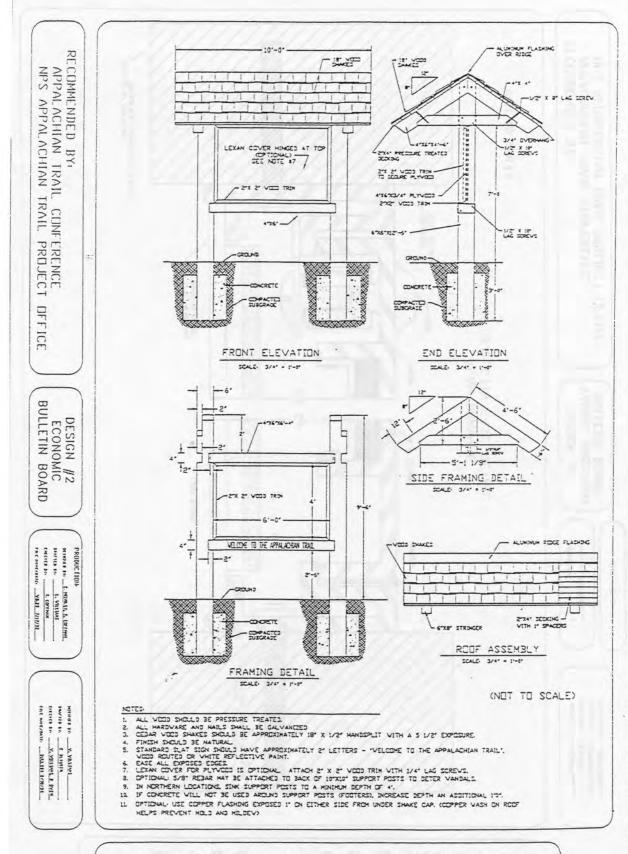

ttach 2" by 4" roof frame                                                                                 | \$5.00           |  |
| as needed | galvanized nails to attach wood shakes on roof                                                                                 | \$5.00           |  |
| 12        | 60-pound bags of ready-mix concrete (optional; can be poured dry or wet around base of support posts to add stability)         | \$35.00          |  |
| 8         | 12" bridge spikes or lag bolts (optional; can be pounded or nailed near base of support posts, below grade, to add stability)  | \$5.00           |  |

Total Cost:

\$1000.00

note: costs are estimates only; prices may vary significantly by locale

note: larger-dimension lumber may have to be special-ordered from a sawmill



(

Appalachian Trail Gateway Bulletin Board



Appalachian Trail Gateway Bulletin Board





# Materials List Vandal-Resistant Bulletin Board Design #3

## Single Upright Panel Bulletin Board

| # Needed | <u>Material</u>                                        |               | Approximate Cost |
|----------|--------------------------------------------------------|---------------|------------------|
| 1        | 36" x 48" single standard upright panel bulletin board |               | \$800.00         |
| 12       | 60-pound bags of ready-mix concrete                    |               | \$35.00          |
|          |                                                        | - Total Cost: | \$835.00         |

or:

## Double Upright Panel Bulletin Board

| # Needed | Material