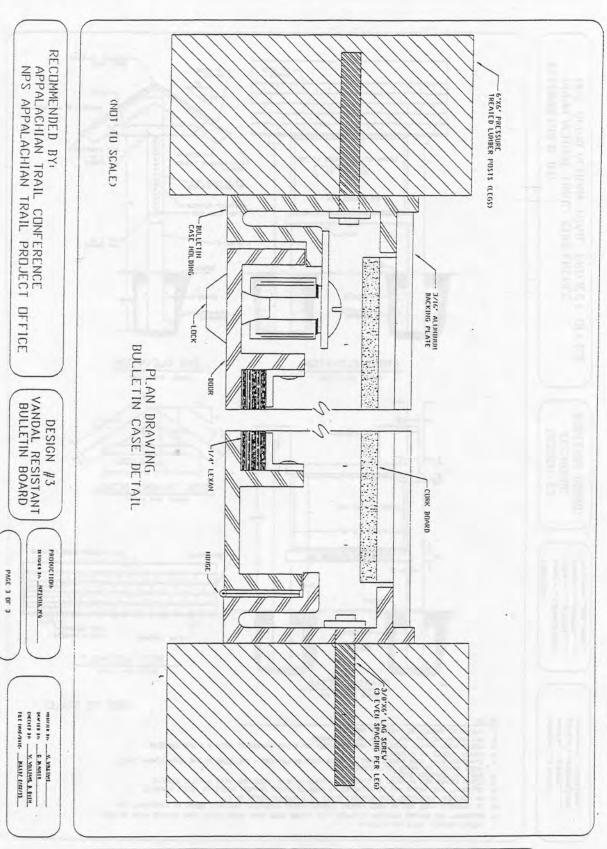

| \$5.00           |  |
| as needed | galvanized nails to attach wood shakes on roof                                                                                 | \$5.00           |  |
| 12        | 60-pound bags of ready-mix concrete (optional; can be poured dry or wet around base of support posts to add stability)         | \$35.00          |  |
| 8         | 12" bridge spikes or lag bolts (optional; can be pounded or nailed near base of support posts, below grade, to add stability)  | \$5.00           |  |

Total Cost:

\$1000.00

note: costs are estimates only; prices may vary significantly by locale

note: larger-dimension lumber may have to be special-ordered from a sawmill



(

Appalachian Trail Gateway Bulletin Board



Appalachian Trail Gateway Bulletin Board





# Materials List Vandal-Resistant Bulletin Board Design #3

## Single Upright Panel Bulletin Board

| # Needed | <u>Material</u>                                        |               | Approximate Cost |
|----------|--------------------------------------------------------|---------------|------------------|
| 1        | 36" x 48" single standard upright panel bulletin board |               | \$800.00         |
| 12       | 60-pound bags of ready-mix concrete                    |               | \$35.00          |
|          |                                                        | - Total Cost: | \$835.00         |

or:

## Double Upright Panel Bulletin Board

| # Needed | Material                                      | Approximate Cost |