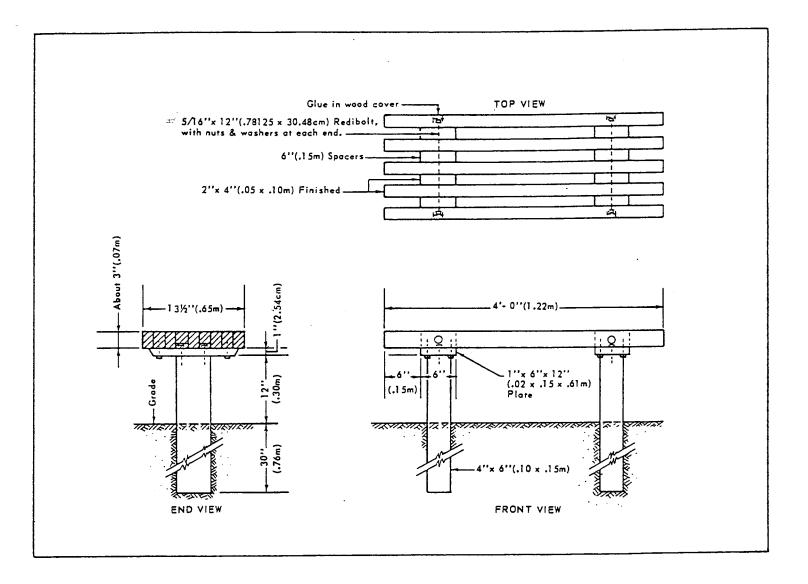

ect the control points, until you plot the entire trail. The grade may vary between points.
- 8. When the terrain is step, you may not be able to plot a line that reaches a control point even at the highest percent of grade allowed. Explore other options such as contouring the trail around the head of a valley or behind a hillside, or even plotting a switchback. Make the trail segments leading to and from the switchback as long as possible to lessen the number of turns needed.
- EX. At an 8 percent grade, a trail will rise a total of 8 feet in elevation for every 100 feet of run. If the interval between a map's contour lines is 40 feet, an 8 percent trail must have a run of 500 feet  $(40 = .08 \times 500)$  to rise from one contour line to another.

### Appendix XIX. Sample Bench Design



# Appendix XX: Sample Kiosk Design

RECOMMENDED BY: APPALACHIAN TRAIL APPALACHIAN TRAIL CONFERENCE PROJECT OFFICE

BULLETIN BOARD DESIGN #1

MINGES TO THE PARTY OF STREET DECEMBER 1. COTHEN TENTITE TO I. VALUE RODUCTION HILL WILL

> DECEMBER V. VINIAN & OVIE MI DIMI ME CHANGA THE MACKAGE MALIN TORONTO PHILIN'S



LEXAN COVER FOR PLYVEDED IS OPTIONAL. ATTACH 2" X 2" VEDED TRIM TO GUTSIDE EDGE O LEXANVITH 1/4" LAG SCREVS. ATTACH LEXAN TO PANEL AT TOP VITH 3" X 3" HENGES OR COMPARABLE SIZE BOOK HENGES).

OPTIONAL: 5/8" REBAR MAY 3E ATTACHED TO BACK OF 10"X10" SUPPORT POSTS TO DETER VANDALS.

IN NORTHERN LOCATIONS, SINK SUPPORT POSTS TO A MINIMUM DEPTH OF 4".

IF CONCRETE VILL NOT BE USED AROUND SUPPORT POSTS GODTERS), INCREASE DEPTH AN ADDITIONAL 10".

OPTIONAL USE COPPER FLASHING EXPOSED I