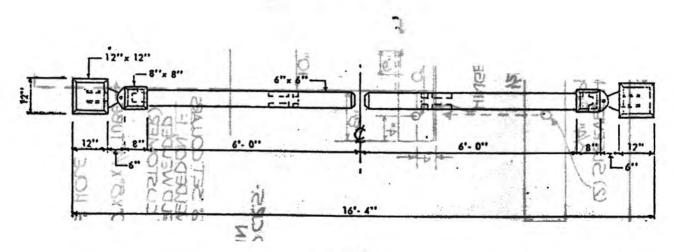

24" 48" 12"RD-HKS + 114" HINGE PIN HERE ..+8 (2) SLEEVED HOLES 0 96 ō 1 Hylis SET COUARS 10"XB"X 1/4"TUBE-(I-WELDEDON, I-FIELD WELDED BY CUSTOMER) ō (1) SATROUNDCR.S.-10" ALS/16 HOLE (1) 13/16 ROUND CRS-48 APPROX 160# 2 2" HRS.R. 4 0 STOCK WELDED 34 SET COLLAR WELDED ON BALLAST A" R. EACH END GROUND SMOOTH

NOT TO SCALE

FIND OF ARM BALLASTED FOR

PIVOT & LOCKING PIN WITH

THE JOINTS WELDED SOUD

· ALL EDGES DE-BURRED

BALANCE FEASE OF LIFTING, BUT. NOT. RAPID UPSWING.

Here is an "old mand-by" type of gateneat in appearance and thoroughly practicalbut with a new twist. Instead of the rail post pivoting on a base pin, this one swings on two in-line brackets lung on each 12x12" columns.

Should move freely in all weather.

Locking may be by hasp or chain where the rails meet.



ELEVATION



PLAN



**Appendix XXII: Green Pages** 

## **Information and Technical Assistance**

Accokeek Foundation 3400 Bryan Point Road Accokeek, MD 20607 Tel (301) 283-2113 Fax (301) 283-2049

Advisory Council on Historic Preservation 1100 Pennsylvania Ave., NW, # 809 Washington, DC 20240 Tel (202) 786-0503

American Farmland Trust 1920 N. Street, NW \$400 Washington, D.C. 20036 Tel (202) 659-5170

American Hiking Society
Silver Spring, MD
Tel (301) 565-6704
URL http://www.americanhiking.org

Appalachian Trail Conference P.O. Box 807 Harpers Ferry, WV 25425-0807 Tel (304) 535-6331

US Army Corps of Engineers Baltimore District Office P.O. Box 1715 Baltimore, MD 21203

(304) 535-2667

Tel (410) 962-2809 Fax (410) 962-3660

Fax

URL http://www.nab.usace.army.mil

US Army Corps of Engineers Huntin