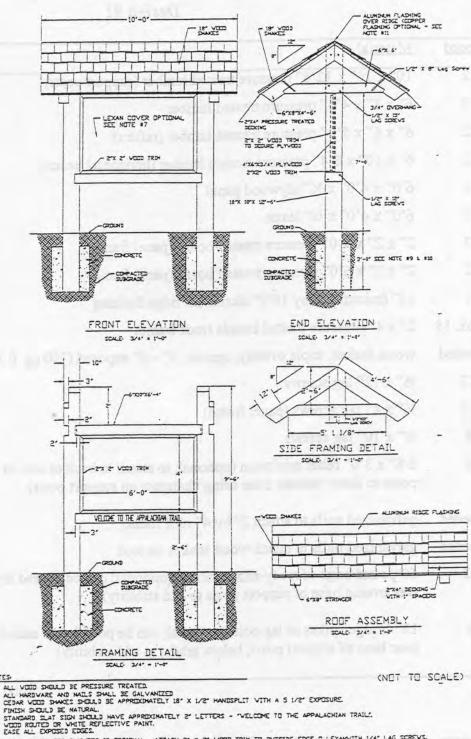

behind a hillside, or even plotting a switchback. Make the trail segments leading to and from the switchback as long as possible to lessen the number of turns needed.
- EX. At an 8 percent grade, a trail will rise a total of 8 feet in elevation for every 100 feet of run. If the interval between a map's contour lines is 40 feet, an 8 percent trail must have a run of 500 feet  $(40 = .08 \times 500)$  to rise from one contour line to another.

### Appendix XIX. Sample Bench Design



# Appendix XX: Sample Kiosk Design

RECOMMENDED BY: APPALACHIAN TRAIL APPALACHIAN TRAIL CONFERENCE PROJECT OFFICE

BULLETIN BOARD DESIGN #1

MINGES TO THE PARTY OF STREET DECEMBER 1. COTHEN TENTITE TO I. VALUE RODUCTION HILL WILL

> DECEMBER V. VINIAN & OVIE MI DIMI ME CHANGA THE MACKAGE MALIN TORONTO PHILIN'S



LEXAN COVER FOR PLYVEDED IS OPTIONAL. ATTACH 2" X 2" VEDED TRIM TO GUTSIDE EDGE O LEXANVITH 1/4" LAG SCREVS. ATTACH LEXAN TO PANEL AT TOP VITH 3" X 3" HENGES OR COMPARABLE SIZE BOOK HENGES).

OPTIONAL: 5/8" REBAR MAY 3E ATTACHED TO BACK OF 10"X10" SUPPORT POSTS TO DETER VANDALS.

IN NORTHERN LOCATIONS, SINK SUPPORT POSTS TO A MINIMUM DEPTH OF 4".

IF CONCRETE VILL NOT BE USED AROUND SUPPORT POSTS GODTERS), INCREASE DEPTH AN ADDITIONAL 10".

OPTIONAL USE COPPER FLASHING EXPOSED I' ON EITHER SIDE FROM UNDER SHAKE CAP. (COPPER WASH ON ROOF HELPS PREVENT HOLD AND MILDEVO

Appalachian Trail Gateway Bulletin Board

# Materials List Long-Lasting Bulletin Board Design #1

| # Needed  | Material