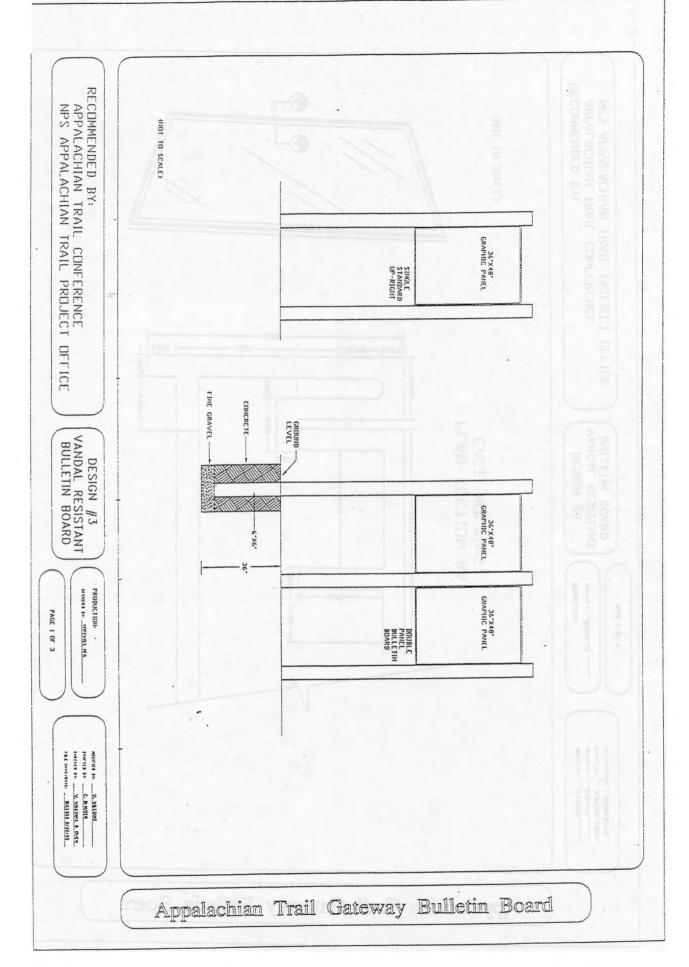

| \$5.00           |  |
| as needed | galvanized nails to attach wood shakes on roof                                                                                 | \$5.00           |  |
| 12        | 60-pound bags of ready-mix concrete (optional; can be poured dry or wet around base of support posts to add stability)         | \$35.00          |  |
| 8         | 12" bridge spikes or lag bolts (optional; can be pounded or nailed near base of support posts, below grade, to add stability)  | \$5.00           |  |

Total Cost:

\$1000.00

note: costs are estimates only; prices may vary significantly by locale

note: larger-dimension lumber may have to be special-ordered from a sawmill



(

Appalachian Trail Gateway Bulletin Board



Appalachian Trail Gateway Bulletin Board





# Materials List Vandal-Resistant Bulletin Board Design #3

## Single Upright Panel Bulletin Board

| # Needed | <u>Material</u>                                        |               | Approximate Cost |
|----------|--------------------------------------------------------|---------------|------------------|
| 1        | 36" x 48" single standard upright panel bulletin board |               | \$800.00         |
| 12       | 60-pound bags of ready-mix concrete                    |               | \$35.00          |
|          |                                                        | - Total Cost: | \$835.00         |

or:

## Double Upright Panel Bulletin Board

| # Needed | Material                                      | Approximate Cost |           |  |
|----------|------------------